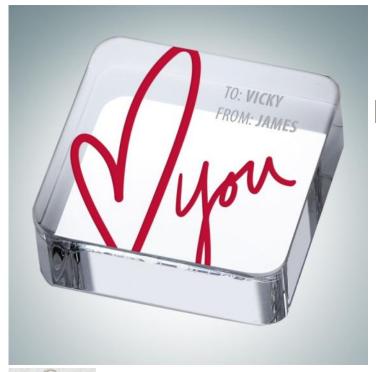

## **Pre-Designed Love Square Paperweight**

Material: Optical Crystal

Personalizaiton Method: Pre-Designed Art

| Size | SKU     | H x W x D              | Wt (IBs) | Price                                |
|------|---------|------------------------|----------|--------------------------------------|
| NA   | 101530A | 3/4" x 2-3/8" x 2-3/8" | 1.0      | <del>\$35.00</del><br><b>\$29.75</b> |

## **Description**

This Pre-Designed Love Square Paperweight is an ideal gift for any love and romantic celebration events or personal gift giving occasions, including Valentine's Day, Birthdays, Engagements, Weddings, and Anniversaries, with our free personalization and high-quality engraving services.